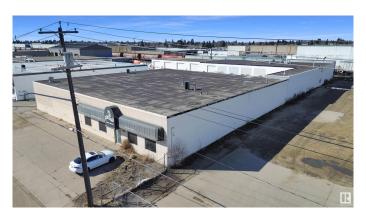

### \$0

0 Bedroom, 0.00 Bathroom, Industrial on 0.00 Acres

Yellowhead Corridor East, Edmonton, AB

This property is available for lease at market rates. Features a spacious and versatile 21,981 sf of industrial space on 1.8 acres (including 1.0 acres of vacant yard space), 16' ceilings, and a paved loading area. With exceptional arterial access on Yellowhead Trail, you are connected directly to all of the key Edmonton routes. Get the exposure that your business deserves in this location, with high visibility reaching over 65,000 vehicles a day. Lease rate: \$11.50/SF + \$1.50/SF excess yard.