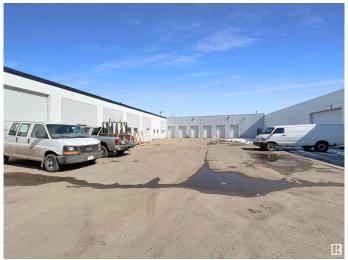

### \$0

0 Bedroom, 0.00 Bathroom, Industrial on 0.00 Acres

Yellowhead Corridor East, Edmonton, AB

This property is available for lease at market rates. Features a spacious and versatile 21,981 sf of industrial space on 1.8 acres (including 1.0 acres of vacant yard space), 16' ceilings, and a paved loading area. With exceptional arterial access on Yellowhead Trail, you are connected directly to all of the key Edmonton routes. Get the exposure that your business deserves in this location, with high visibility reaching over 65,000 vehicles a day. Lease rate: \$11.50/SF + \$1.50/SF excess yard.