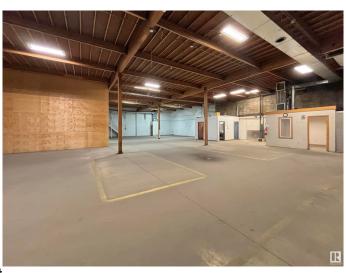

### \$0

0 Bedroom, 0.00 Bathroom, Industrial on 0.00 Acres

Yellowhead Corridor East, Edmonton, AB

This property is available for lease at market rates. Features a spacious and versatile 21,981 sf of industrial space on 1.8 acres (including 1.0 acres of vacant yard space), 16' ceilings, and a paved loading area. With exceptional arterial access on Yellowhead Trail, you are connected directly to all of the key Edmonton routes. Get the exposure that your business deserves in this location, with high visibility reaching over 65,000 vehicles a day. Lease rate: \$11.50/SF + \$1.50/SF excess yard.