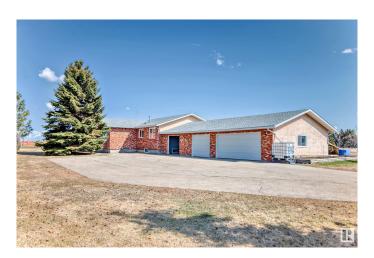

### \$1,750,000

0 Bedroom, 0.00 Bathroom, Land Commercial on 0.00 Acres

Edmonton Energy And Technology Park, Edmonton, AB

Looking for HAPPINESS? 19.5 acres of prime country living and future developable land in the Edmonton Energy and Technology Park. This hobby farm is fenced with several outbuildings and animal corrals that have accommodated chickens, sheep, cattle, and even a donkey and llama. The best part of this country living is you are still in Edmonton with agricultural zoning and lower taxes. The custom built 2643 square foot bungalow has 5 bedrooms and 3 bathrooms on the main floor with direct access from breezeway to triple garage. A partially finished wide open basement has a separate entrance with an extra room and full bathroom. All this surrounded by mature trees with a large garden, flower beds, and a paved driveway. This is a one of a kind gorgeous property.

Built in 1975