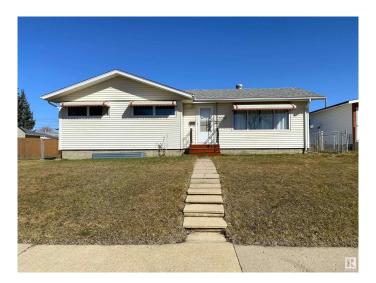

### \$303,694

4 Bedroom, 2.00 Bathroom, 1,020 sqft Single Family on 0.00 Acres

Parkdale (Wetaskiwin), Wetaskiwin, AB

Discover this 3-bedroom bungalow with a heated double garage equipped with 220 wiring. The fully fenced, oversized yard offers plenty of space for activities and quick access to grocery stores, shopping, Highway 13, and 2A. Plenty of parking and room to park an RV! Home features 3 bedrooms upstairs, another in the basement with a possibility for another if needed, 2 full bathrooms, central vacuum system, a spacious basement, and a sunny south-facing front yard. With ample storage both inside and out, including 2 sheds that stay with the property, there's room for all your treasures.

#### **Amenities**

Amenities See Remarks

Parking Double Garage Detached

Interior

Appliances Dishwasher-Portable, Dryer, Hood Fan, Refrigerator, Storage Shed,

Stove-Electric, Washer

Heating Forced Air-1, Natural Gas