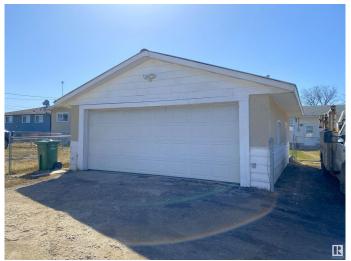

### \$303,694

4 Bedroom, 2.00 Bathroom, 1,020 sqft Single Family on 0.00 Acres

Parkdale (Wetaskiwin), Wetaskiwin, AB

Discover this 3-bedroom bungalow with a heated double garage equipped with 220 wiring. The fully fenced, oversized yard offers plenty of space for activities and quick access to grocery stores, shopping, Highway 13, and 2A. Plenty of parking and room to park an RV! Home features 3 bedrooms upstairs, another in the basement with a possibility for another if needed, 2 full bathrooms, central vacuum system, a spacious basement, and a sunny south-facing front yard. With ample storage both inside and out, including 2 sheds that stay with the property, there's room for all your treasures.

Stories 2

Has Basement Yes

Basement Full, Finished