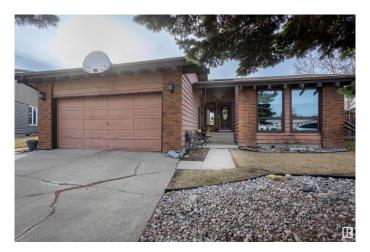

### \$457,000

4 Bedroom, 3.00 Bathroom, 1,547 sqft Single Family on 0.00 Acres

Hairsine, Edmonton, AB

Homes like this rarely hit the market! This stunning and massive bungalow is significantly larger than most in the area and has been exceptionally maintained with numerous recent upgrades. It features 3 spacious bedrooms upstairs, plus a large sewing room that can easily be converted back into 2 additional bedrooms. The open-concept kitchen boasts upgraded cabinets and ample cupboard space, flowing into a sunken living room that adds character and a spacious, airy feel complete with gas fireplace. The massive pie-shaped yard is both functional and perfect for entertaining. Located in a quiet, private cul-de-sac close to all amenities, it's ideal for young families. The spacious basement even comes with a relaxing sauna. Bonus: pool table and gazebo are included!

#### **Amenities**

Amenities Detectors Smoke

Parking Spaces 4

Parking Double Garage Attached

#### **Exterior**

Exterior Wood

Exterior Features Cul-De-Sac, Public Transportation, Schools, Shopping Nearby

Roof Asphalt Shingles

Construction Wood

Foundation Concrete Perimeter