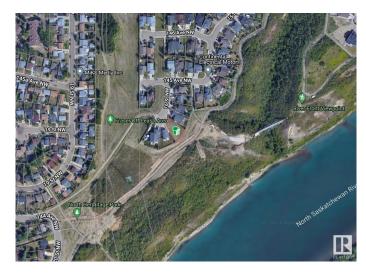

## \$325,000

0 Bedroom, 0.00 Bathroom, Single Family on 0.00 Acres

Fraser, Edmonton, AB

**Exceptional Development Opportunity in** Fraser â€" Last Lot in cul-de-sac! Attention builders & investors! Seize this rare opportunity to acquire a premium 742 sq m pie-shaped lot in the desirable Fraser community. Strategically located at the end of a quiet cul-de-sac, this property backs onto the river valley & expansive green space, providing unmatched appeal for high-end residential development. With direct access to scenic river valley trails, an off-leash dog park, and proximity to two golf courses, this location is highly attractive to future homeowners. Quick access to the Henday ensures convenient connectivity to all corners of the city, making it ideal for commuters. Whether you're looking to build a luxury custom home, Duplex or 4Plex with legal basements suites this RS zoned lot offers the perfect canvas with strong market demand. Don't miss your chance to develop in one of Edmonton's most sought-after communities. Secure this prime lot and capitalize on its full potential.

# **Community Information**

Address 14411 16 Street

Area Edmonton

Subdivision Fraser

City Edmonton
County ALBERTA

Province AB

Postal Code T5Y 2V1