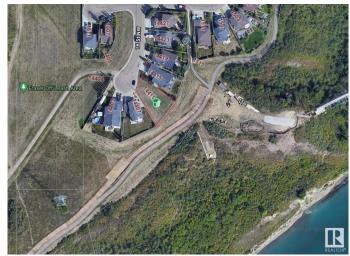

## \$325,000

0 Bedroom, 0.00 Bathroom, Single Family on 0.00 Acres

Fraser, Edmonton, AB

**Exceptional Development Opportunity in** Fraser â€" Last Lot in cul-de-sac! Attention builders & investors! Seize this rare opportunity to acquire a premium 742 sq m pie-shaped lot in the desirable Fraser community. Strategically located at the end of a quiet cul-de-sac, this property backs onto the river valley & expansive green space, providing unmatched appeal for high-end residential development. With direct access to scenic river valley trails, an off-leash dog park, and proximity to two golf courses, this location is highly attractive to future homeowners. Quick access to the Henday ensures convenient connectivity to all corners of the city, making it ideal for commuters. Whether you're looking to build a luxury custom home, Duplex or 4Plex with legal basements suites this RS zoned lot offers the perfect canvas with strong market demand. Don't miss your chance to develop in one of Edmonton's most sought-after communities. Secure this prime lot and capitalize on its full potential.

# **Community Information**

Address 14411 16 Street

Area Edmonton

Subdivision Fraser

City Edmonton
County ALBERTA

Province AB

Postal Code T5Y 2V1