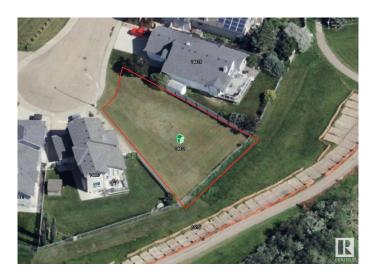

## \$325,000

0 Bedroom, 0.00 Bathroom, Single Family on 0.00 Acres

Fraser, Edmonton, AB

**Exceptional Development Opportunity in** Fraser â€" Last Lot in cul-de-sac! Attention builders & investors! Seize this rare opportunity to acquire a premium 742 sq m pie-shaped lot in the desirable Fraser community. Strategically located at the end of a quiet cul-de-sac, this property backs onto the river valley & expansive green space, providing unmatched appeal for high-end residential development. With direct access to scenic river valley trails, an off-leash dog park, and proximity to two golf courses, this location is highly attractive to future homeowners. Quick access to the Henday ensures convenient connectivity to all corners of the city, making it ideal for commuters. Whether you're looking to build a luxury custom home, Duplex or 4Plex with legal basements suites this RS zoned lot offers the perfect canvas with strong market demand. Don't miss your chance to develop in one of Edmonton's most sought-after communities. Secure this prime lot and capitalize on its full potential.

# **Community Information**

Address 14411 16 Street

Area Edmonton

Subdivision Fraser

City Edmonton
County ALBERTA

Province AB

Postal Code T5Y 2V1