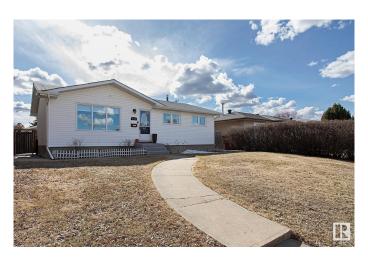

#### \$448,700

4 Bedroom, 2.00 Bathroom, 1,037 sqft Single Family on 0.00 Acres

Kenilworth, Edmonton, AB

Well appointed 3+1 bedroom family home in Ottewell. This home features a sunny south facing large backyard with a double car garage. Upgrades include vinyl siding, newer shingles on garage, newer windows throughout the house, two bay windows. Two fully renovated 4 piece bathrooms, newer kitchen, stainless steel appliances, nice open layout. Professionally finished basement, furnace changed in 2011 hot water tank in 2025 there is 220 in the Garage

#### **Essential Information**

MLS® # E4430133 Price \$448,700

Bedrooms 4

Bathrooms 2.00

Full Baths 2

Square Footage 1,037 Acres 0.00 Year Built 1965

Type Single Family

Sub-Type Detached Single Family