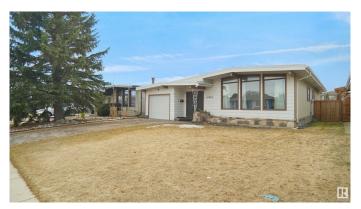

#### \$399.900

4 Bedroom, 2.50 Bathroom, 1,302 sqft Single Family on 0.00 Acres

Northmount (Edmonton), Edmonton, AB

Welcome to this beautiful bungalow located on a quiet street in the heart Northmount and just steps away from all levels of schools and beautiful parks. This home sits on a large 50x120 ft lot with back alley access perfect for future development. Offering over 2,300 sq ft of finished living space, it features 4 bedrooms & 2.5 bathrooms. The main floor boasts a bright & spacious living room with ,a good size kitchen with an eat-in area, as well as 3 large bedrooms. The primary bedroom includes a 2-piece ensuite and the other 2 large bedrooms share a full bath. The fully finished basement offers a family room, a den, a 4th bedroom, a 3-piece bath, laundry room, and ample storage space. This property includes both a single front attached garage.

#### **Essential Information**

MLS® # E4430026 Price \$399,900

Bedrooms 4

Bathrooms 2.50

Full Baths 2

Half Baths 1

Square Footage 1,302 Acres 0.00

Year Built 1971

Type Single Family

Sub-Type Detached Single Family

Style Bungalow Status Active