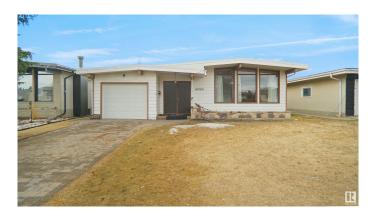

#### \$399.900

4 Bedroom, 2.50 Bathroom, 1,302 sqft Single Family on 0.00 Acres

Northmount (Edmonton), Edmonton, AB

Welcome to this beautiful bungalow located on a quiet street in the heart Northmount and just steps away from all levels of schools and beautiful parks. This home sits on a large 50x120 ft lot with back alley access perfect for future development. Offering over 2,300 sq ft of finished living space, it features 4 bedrooms & 2.5 bathrooms. The main floor boasts a bright & spacious living room with ,a good size kitchen with an eat-in area, as well as 3 large bedrooms. The primary bedroom includes a 2-piece ensuite and the other 2 large bedrooms share a full bath. The fully finished basement offers a family room, a den, a 4th bedroom, a 3-piece bath, laundry room, and ample storage space. This property includes both a single front attached garage.

#### **Essential Information**

MLS® # E4430026 Price \$399,900

Bedrooms 4

Bathrooms 2.50

Full Baths 2

Half Baths 1

Square Footage 1,302 Acres 0.00

Year Built 1971

Type Single Family

Sub-Type Detached Single Family

Style Bungalow Status Active