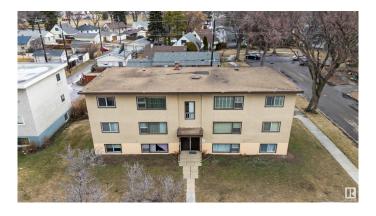

### \$729,000

0 Bedroom, 0.00 Bathroom, Multi-Family Commercial on 0.00 Acres

Montrose (Edmonton), Edmonton, AB

An excellent opportunity for investors seeking a stable, low-maintenance multi-family asset in a central, in-demand location. This well-cared-for six-unit apartment building is situated in the established Edmonton community of Montrose, known for its accessibility and steady rental demand. The property offers a desirable mix of four spacious two-bedroom, one-bath units and two one-bedroom, one-bath units, appealing to a wide range of tenants. With nearly full occupancy year-round and long-term renters in place, this building provides consistent, reliable cash flow. It has been meticulously maintained by the current owner, offering ease of management for both new and experienced investors. Residents benefit from convenient access to public transit, Yellowhead Trail, Wayne Gretzky Drive, nearby retail, restaurants, and a school directly across the street enhancing its long-term rental appeal. Six outdoor parking stalls are included for added tenant convenience. The landlord has never allowed pets or smokers

#### **Exterior**

Exterior Stucco, Wood Frame Construction Stucco, Wood Frame