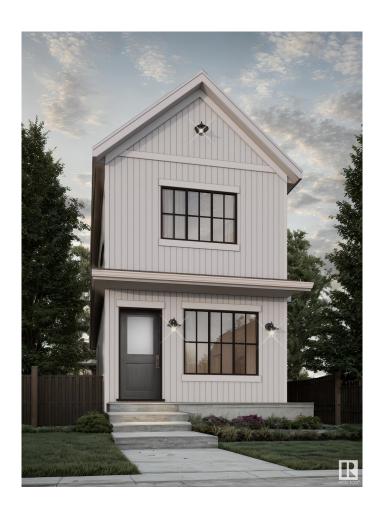

#### \$399,998

3 Bedroom, 2.50 Bathroom, 1,190 sqft Single Family on 0.00 Acres

Kinglet Gardens, Edmonton, AB

Welcome to this brand new home the "Sage II― Built by Broadview Homes and is located in one of North West Edmonton's newest premier communities of Kinglet Gardens. With just under 1200 square Feet this home comes single parking pad, this opportunity is perfect for a young family or young couple. Your main floor is complete with luxury Vinyl plank flooring throughout the great room and the kitchen. Highlighted in your new kitchen are upgraded cabinets, upgraded counter tops and a tile back splash. Finishing off the main level is a 2 piece bathroom. The upper level has 3 bedrooms and 2 full bathrooms that is perfect for a first time buyer. \*\*\* This home is under construction and slated to be completed summer/Fall of this year\*\*\*\*

Year Built 2025

Type Single Family

Sub-Type Detached Single Family

Style 2 Storey
Status Active

#### **Exterior**

Exterior Wood, Vinyl

Exterior Features Airport Nearby, Golf Nearby, Park/Reserve, Playground Nearby, Public

Transportation, Schools, Shopping Nearby, See Remarks

Roof Asphalt Shingles

Construction Wood, Vinyl