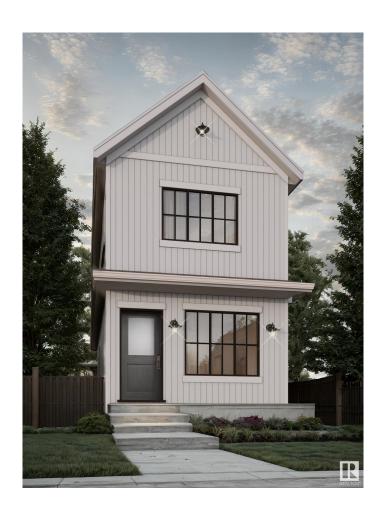

#### \$399,998

3 Bedroom, 2.50 Bathroom, 1,190 sqft Single Family on 0.00 Acres

Kinglet Gardens, Edmonton, AB

Welcome to this brand new home the "Sage II― Built by Broadview Homes and is located in one of North West Edmonton's newest premier communities of Kinglet Gardens. With just under 1200 square Feet this home comes single parking pad, this opportunity is perfect for a young family or young couple. Your main floor is complete with luxury Vinyl plank flooring throughout the great room and the kitchen. Highlighted in your new kitchen are upgraded cabinets, upgraded counter tops and a tile back splash. Finishing off the main level is a 2 piece bathroom. The upper level has 3 bedrooms and 2 full bathrooms that is perfect for a first time buyer. \*\*\* This home is under construction and slated to be completed summer/Fall of this year\*\*\*\*

#### **Essential Information**

MLS® # E4429410 Price \$399,998

Bedrooms 3

Bathrooms 2.50

Full Baths 2

Half Baths 1

Square Footage 1,190

Acres 0.00

Year Built 2025

Type Single Family

Sub-Type Detached Single Family

Style 2 Storey
Status Active

### **Exterior**

Exterior Wood, Vinyl

Exterior Features Airport Nearby, Golf Nearby, Park/Reserve, Playground Nearby, Public

Transportation, Schools, Shopping Nearby, See Remarks

Roof Asphalt Shingles

Construction Wood, Vinyl