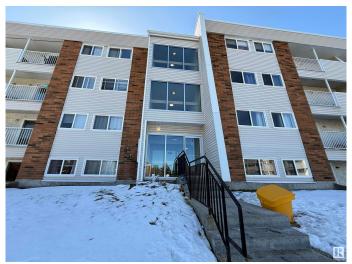

## \$89,000

3 Bedroom, 1.50 Bathroom, 1,063 sqft Condo / Townhouse on 0.00 Acres

Sweet Grass, Edmonton, AB

Spacious 3 Bedroom, 1.5 Bath Condo with Over 1,000 SqFt of Living Space! Located on the second floor of Building B in Fairways South, this bright and roomy unit features a southeast-facing balcony and offers incredible value. Ideal for investors or first-time buyers with a growing family. The unit needs some TLC and is priced accordinglyâ€"an excellent opportunity to add your personal touch and build equity. Nestled in the mature neighborhood of Sweet Grass, just steps from schools, parks, public transit, and only minutes' walk to Century Park LRT and surrounding amenities. Don't miss out on this well-located, family-friendly gem!