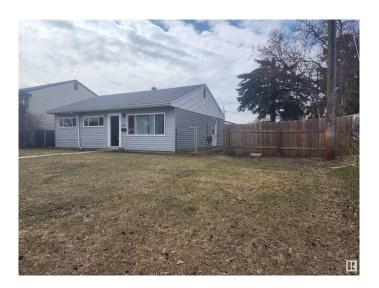

#### \$328,708

3 Bedroom, 1.00 Bathroom, 1,009 sqft Single Family on 0.00 Acres

Athlone, Edmonton, AB

This beautifully kept and renovated/updated 3 bedroom bungalow on an absolutely HUGE yard is one of the smartest potential investments in North Yeg! Rent to own option may be considered. Fenced and landscaped mature yard has double detached garage with single door. Newer shingles and all appliances included. Inside the home you'll find the classic bungalow floorplan, living room opening onto the kitchen with all appliances included and separate laundry room. Three bedrooms, full 4 piece bath, all with newer strand woven bamboo floors. Owner is installing all brand new windows throughout as well shortly! Athlone is a really cute, quiet and quaint family friendly community with great access to tons of schools, shopping, Public Library, Public Transit and a quick shot out to St. Albert Trail and Yellowhead.

## **Exterior**

Exterior Wood, Vinyl

Exterior Features See Remarks

Roof Asphalt Shingles

Construction Wood, Vinyl

Foundation Concrete Perimeter