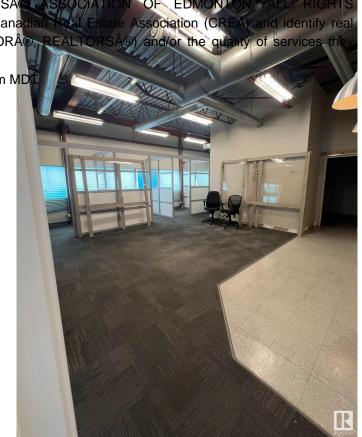

### \$0

0 Bedroom, 0.00 Bathroom, Retail on 0.00 Acres

Steinhauer, Edmonton, AB

Second Floor corner unit consisting of 2133 Square Feet. Bathroom in unit. Currently features multiple offices and open spaces. Located in a major shopping center with great exposure. 150 parking stalls. Mall is surrounded by residential neighbourhoods in a strategic location.