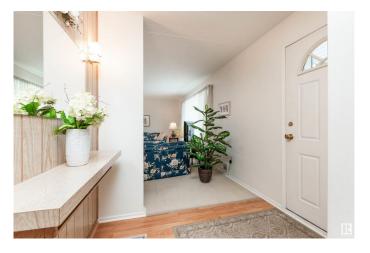

## \$419,900

3 Bedroom, 1.00 Bathroom, 1,127 sqft Single Family on 0.00 Acres

Ottewell, Edmonton, AB

Well maintained "Golden " Bungalow in Ottewell. This cozy home features 3 bedrooms, a large living room, dining room, kitchen and bathroom on the main level. Downstairs is a den, a potential bedroom, a large recreation room, a laundry/storage room, a cold room and a good sized utility/ storage room. Outside in the well landscaped yard are a patio and a 14x21 single garage. Upgrades over the years include garage and house roof(2017), furnace and hot water tank, some flooring upstairs, kitchen and some appliances, the enlarged front window, a bay window overlooking the backyard, some outside concrete, and a newer garage door. Close to everything.