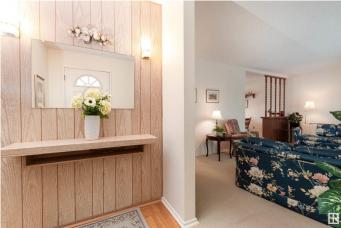

## \$419,900

3 Bedroom, 1.00 Bathroom, 1,127 sqft Single Family on 0.00 Acres

Ottewell, Edmonton, AB

Well maintained "Golden " Bungalow in Ottewell. This cozy home features 3 bedrooms, a large living room, dining room, kitchen and bathroom on the main level. Downstairs is a den, a potential bedroom, a large recreation room, a laundry/storage room, a cold room and a good sized utility/ storage room. Outside in the well landscaped yard are a patio and a 14x21 single garage. Upgrades over the years include garage and house roof(2017), furnace and hot water tank, some flooring upstairs, kitchen and some appliances, the enlarged front window, a bay window overlooking the backyard, some outside concrete, and a newer garage door. Close to everything.