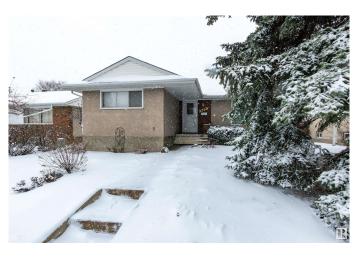

## \$419,900 - 9259 75 Street, Edmonton

MLS® #E4428019

## \$419,900

3 Bedroom, 1.00 Bathroom, 1,127 sqft Single Family on 0.00 Acres

Ottewell, Edmonton, AB

Well maintained "Golden " Bungalow in Ottewell. This cozy home features 3 bedrooms, a large living room, dining room, kitchen and bathroom on the main level. Downstairs is a den, a potential bedroom, a large recreation room, a laundry/storage room, a cold room and a good sized utility/ storage room. Outside in the well landscaped yard are a patio and a 14x21 single garage. Upgrades over the years include garage and house roof(2017), furnace and hot water tank, some flooring upstairs, kitchen and some appliances, the enlarged front window, a bay window overlooking the backyard, some outside concrete, and a newer garage door. Close to everything.

Built in 1959