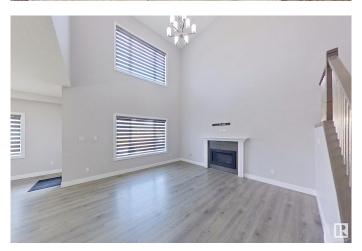

#### Interior

Interior Features ensuite bathroom

Appliances Dishwasher-Built-In, Dryer, Garage Control, Garage Opener, Hood Fan,

Refrigerator, Stove-Gas, Washer, Window Coverings

Heating Forced Air-1, Natural Gas

Fireplace Yes

Fireplaces Tile Surround

Stories 3

Has Basement Yes

Basement None, No Basement