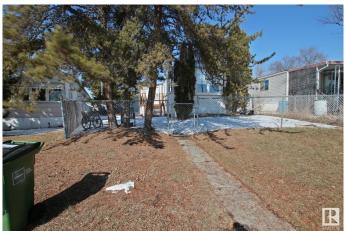

## \$235,000

2 Bedroom, 1.00 Bathroom, 896 sqft Single Family on 0.00 Acres

Lee Ridge, Edmonton, AB

One of your most affordable home options in all of Edmonton let alone the SE. This home on Lee Ridge Road has had extensive renovations done to it in the last year or so and is ready for it's next owner. Located in a cul-de-sac and on a partial pie lot it offers really great space especially for the price. Home has two bedrooms, a large kitchen, full bath and laundry. Outside we have an oversized double garage (approx. 24x30) and a large shed. Rear paved alley and rear drive way make this property very attractive for someone who is looking for affordable housing in expensive times. Renovations included new heater, flooring, plumbing, paint, updated bathroom and more. This is one that I would not expect to last long, so don't delay.

### **Exterior**

Exterior Metal

Exterior Features Back Lane, Cul-De-Sac, Fenced, Fruit Trees/Shrubs

Roof Asphalt Shingles

Construction Metal

Foundation See Remarks