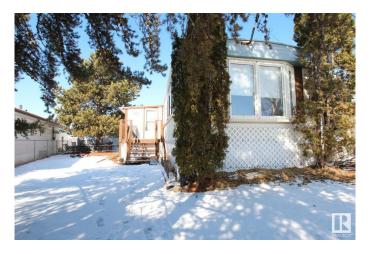

## \$235,000

2 Bedroom, 1.00 Bathroom, 896 sqft Single Family on 0.00 Acres

Lee Ridge, Edmonton, AB

One of your most affordable home options in all of Edmonton let alone the SE. This home on Lee Ridge Road has had extensive renovations done to it in the last year or so and is ready for it's next owner. Located in a cul-de-sac and on a partial pie lot it offers really great space especially for the price. Home has two bedrooms, a large kitchen, full bath and laundry. Outside we have an oversized double garage (approx. 24x30) and a large shed. Rear paved alley and rear drive way make this property very attractive for someone who is looking for affordable housing in expensive times. Renovations included new heater, flooring, plumbing, paint, updated bathroom and more. This is one that I would not expect to last long, so don't delay.

### **Exterior**

Exterior Metal

Exterior Features Back Lane, Cul-De-Sac, Fenced, Fruit Trees/Shrubs

Roof Asphalt Shingles

Construction Metal

Foundation See Remarks