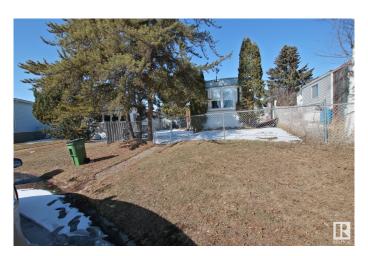

## \$235,000

2 Bedroom, 1.00 Bathroom, 896 sqft Single Family on 0.00 Acres

Lee Ridge, Edmonton, AB

One of your most affordable home options in all of Edmonton let alone the SE. This home on Lee Ridge Road has had extensive renovations done to it in the last year or so and is ready for it's next owner. Located in a cul-de-sac and on a partial pie lot it offers really great space especially for the price. Home has two bedrooms, a large kitchen, full bath and laundry. Outside we have an oversized double garage (approx. 24x30) and a large shed. Rear paved alley and rear drive way make this property very attractive for someone who is looking for affordable housing in expensive times. Renovations included new heater, flooring, plumbing, paint, updated bathroom and more. This is one that I would not expect to last long, so don't delay.

### **Exterior**

Exterior Metal

Exterior Features Back Lane, Cul-De-Sac, Fenced, Fruit Trees/Shrubs

Roof Asphalt Shingles

Construction Metal

Foundation See Remarks