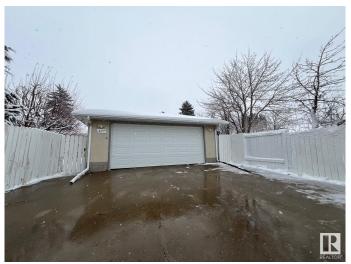

# \$374,900 - 14224 78 Street, Edmonton

MLS® #E4427815

### \$374,900

3 Bedroom, 2.50 Bathroom, 1,216 sqft Single Family on 0.00 Acres

Kildare, Edmonton, AB

Prime opportunity to own single family home. Prime location close to major city routes with 82st and Yellowhead trail a few minutes away. Prime shopping close by at Londonderry mall. East exposure home for morning sun with double car detached garage with west exposure backyard. Large lot approx 7,000sqft.

Built in 1968

#### **Essential Information**

MLS® # E4427815 Price \$374,900

Bedrooms 3

Bathrooms 2.50

Full Baths 2 Half Baths 1

Square Footage 1,216 Acres 0.00

Year Built 1968

Type Single Family

Sub-Type Detached Single Family

Style Bungalow

Status Active

## **Community Information**

Address 14224 78 Street





Area Edmonton

Subdivision Kildare

City Edmonton
County ALBERTA

Province AB

Postal Code T5C 1H5

#### **Amenities**

Amenities See Remarks

Parking Double Garage Detached

#### Interior

Interior Features ensuite bathroom

Appliances See Remarks
Heating See Remarks

Stories 2

Has Basement Yes

Basement See Remarks

#### **Exterior**

Exterior Wood, Metal

Exterior Features Schools, Shopping Nearby

Roof See Remarks
Construction Wood, Metal

Foundation See Remarks

#### **Additional Information**

Date Listed March 27th, 2025

Days on Market 24

Zoning Zone 02

DATA IS DEEMED RELIABLE BUT IS NOT GUARANTEED ACCURATE BY THE REALTORS® ASSOCIATION OF EDMONTON. COPYRIGHT 2025 BY THE REALTORS® ASSOCIATION OF EDMONTON. ALL RIGHTS RESERVED.Trademarks are owned or controlled by the Canadian Re