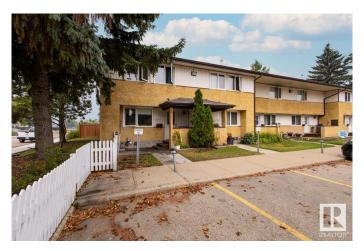

#### \$224,900

3 Bedroom, 1.50 Bathroom, 1,102 sqft Condo / Townhouse on 0.00 Acres

Hairsine, Edmonton, AB

Nestled in the heart of Hairsine, this stylish and affordable 3-bedroom, 2-bathroom townhouse condo is packed with potential! Step inside to a bright and inviting main floor featuring durable ceramic tile, plush carpet, living and dining area, with a spacious kitchen featuring ample cupboard space and great storage. Upstairs, unwind in three generously sized bedrooms, including a primary bedroom with a walk-in closet for excellent convenience. The unfinished basement is waiting for your imagination to create your ultimate entertainment space! Outside, enjoy a fully fenced backyardâ€"perfect for kids and pets. With schools, shopping, parks, Clareview LRT, and the Rec Centre just minutes away, this home offers the perfect blend of suburban comfort and city convenience.

# **Community Information**

Address 3273 139 Avenue

Area Edmonton
Subdivision Hairsine
City Edmonton
County ALBERTA

Province AB

Postal Code T5Y 1T2