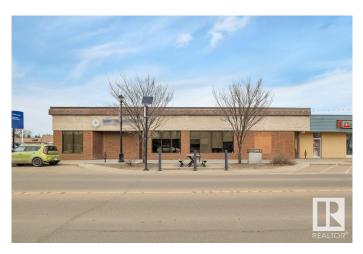

### \$2,500,000

0 Bedroom, 0.00 Bathroom, Office on 0.00 Acres

Central Business District (Leduc), Leduc, AB

Freestanding upgraded building in Central Leduc with offices and boardrooms. Upgraded flooring and finishes throughout. This property includes building, with a total of 5 City lots situated to the west and two lots to the rear of the building. The two lots to the rear of the building have the potential of being developed with a separate building and parking. the two lots at rear have separate titles and are listed below in remarks. The property is in mint condition and is move in ready.