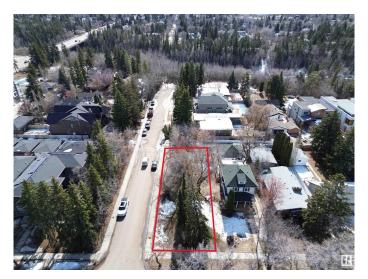

### \$500,000

0 Bedroom, 0.00 Bathroom, Single Family on 0.00 Acres

Grovenor, Edmonton, AB

Turnkey Build Ready Tri-Plex with 2 Legal Basement Suites on a Corner Lot in Prestigious Grovenor just Steps to MacKinnon Ravine & MacKinnon Ravine Park. Many options are available. This property is permit ready and all plans are included in purchase price or just buy this Dream Lot. Develop the Suited Tri-Plex yourself, or the builder will complete it for you, or Design your Own Custom Home and the builder will develop it with you. The neighborhood is surrounded with newer Executive Homes and more Quality Developments Underway.

# **Community Information**

Address 14303 101 Avenue

Area Edmonton
Subdivision Grovenor
City Edmonton

County ALBERTA

Province AB

Postal Code T5N 0K7

**Amenities** 

Parking Parking Pad Cement/Paved, Stall, See Remarks

Interior

Heating Natural Gas

**Exterior** 

Exterior Features Corner Lot, Level Land, Park/Reserve, Picnic Area, Public Swimming

Pool, Public Transportation, Schools, Shopping Nearby