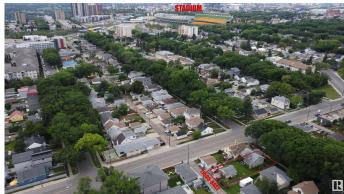

## \$349,900

1 Bedroom, 1.00 Bathroom, 743 sqft Single Family on 0.00 Acres

Parkdale (Edmonton), Edmonton, AB

Location, location & this is the LOCATION!
Heart of the city of Edmonton!! 9-minute walk to Stadium Station. This is the land! LOT size: 545.34 m2; 14.9m X 36.6m (49 feet X 120 feet). It is 50% wider. Other features: \*\*
Den can be easily converted into an additional bedroom; \*\* Covered porch; \*\* Work/exercise space at basement; \*\* Last but not the least, it is a surprisingly clean and well-maintained.
Home is what you make it!

# **Community Information**

Address 11505 84 Street

Area Edmonton

Subdivision Parkdale (Edmonton)

City Edmonton
County ALBERTA

Province AB

Postal Code T5B 3B6