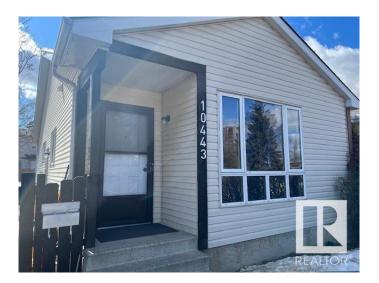

# \$349,900 - 10443 18 Avenue, Edmonton

MLS® #E4427416

## \$349,900

3 Bedroom, 2.00 Bathroom, 942 sqft Single Family on 0.00 Acres

Keheewin, Edmonton, AB

This is the one! Perfect for the first time home buyer or investor! 942 sf half duplex bungalow! Perfect floor plan, the main has a generous living room, great dining room/kitchen. We have 3 bedrooms and a 4 piece bathroom. The basement has a great recreation area and a large den. Tons of work has been done to this gem over the years....new vinyl plank flooring, newer kitchen with brand new appliances, new roof! The lower level is also immaculate! This is the only half duplex on the street that has a double driveway! Beauty!

## **Community Information**

Address 10443 18 Avenue

Area Edmonton
Subdivision Keheewin
City Edmonton
County ALBERTA

Province AB

Postal Code T6J 5J3