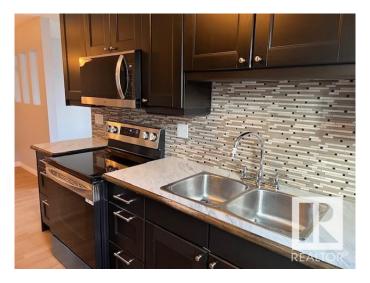

## \$349,900

3 Bedroom, 2.00 Bathroom, 942 sqft Single Family on 0.00 Acres

Keheewin, Edmonton, AB

This is the one! Perfect for the first time home buyer or investor! 942 sf half duplex bungalow! Perfect floor plan, the main has a generous living room, great dining room/kitchen. We have 3 bedrooms and a 4 piece bathroom. The basement has a great recreation area and a large den. Tons of work has been done to this gem over the years....new vinyl plank flooring, newer kitchen with brand new appliances, new roof! The lower level is also immaculate! This is the only half duplex on the street that has a double driveway! Beauty!

#### **Amenities**

Amenities No Animal Home, No Smoking Home

Parking 2 Outdoor Stalls

Interior

Appliances Dishwasher-Built-In, Dryer, Freezer, Microwave Hood Fan, Refrigerator,

Stove-Electric, Washer, Window Coverings