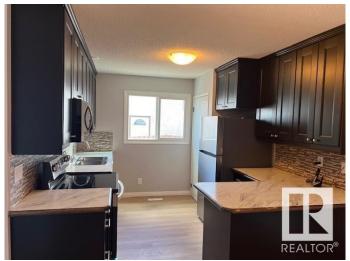

## \$349,900

3 Bedroom, 2.00 Bathroom, 942 sqft Single Family on 0.00 Acres

Keheewin, Edmonton, AB

This is the one! Perfect for the first time home buyer or investor! 942 sf half duplex bungalow! Perfect floor plan, the main has a generous living room, great dining room/kitchen. We have 3 bedrooms and a 4 piece bathroom. The basement has a great recreation area and a large den. Tons of work has been done to this gem over the years....new vinyl plank flooring, newer kitchen with brand new appliances, new roof! The lower level is also immaculate! This is the only half duplex on the street that has a double driveway! Beauty!

#### **Amenities**

Amenities No Animal Home, No Smoking Home

Parking 2 Outdoor Stalls

Interior

Appliances Dishwasher-Built-In, Dryer, Freezer, Microwave Hood Fan, Refrigerator,

Stove-Electric, Washer, Window Coverings