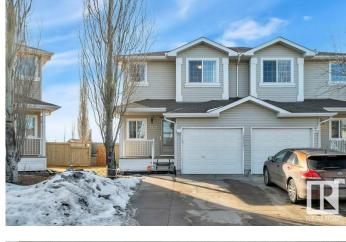

# \$380,000 - 2909 23 Street, Edmonton

MLS® #E4427334

### \$380,000

2 Bedroom, 2.50 Bathroom, 1,192 sqft Single Family on 0.00 Acres

Silver Berry, Edmonton, AB

Welcome to this 2-bedroom, 2.5-bathroom half duplex in the sought-after community of Silver Berry! Featuring an open-concept design and brand-new carpet, this home offers both comfort and style. The two spacious bedrooms include a primary suite with a 4-piece ensuite and dual walk-in closets. Enjoy the convenience of a single attached garage and the luxury of a massive backyardâ€"perfect for entertaining or relaxing. Located near The Meadows Rec Centre, Market at The Meadows, and scenic walking trails, with easy access to Anthony Henday and Whitemud Drive, this is truly a place to call home!

#### **Essential Information**

MLS® # E4427334 Price \$380,000

Bedrooms 2
Bathrooms 2.50
Full Baths 2
Half Baths 1

Square Footage 1,192 Acres 0.00 Year Built 2005

Type Single Family Sub-Type Half Duplex

Style 2 Storey
Status Active