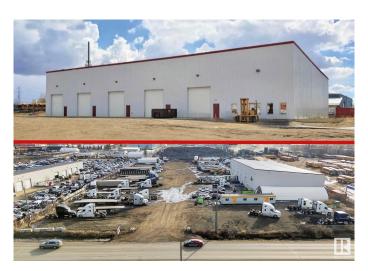

## \$6,500,000

0 Bedroom, 0.00 Bathroom, Industrial on 0.00 Acres

Southeast Industrial (Edmonton), Edmonton, AB

This prime industrial property offers a ű16,200 SF multi-bay warehouse on a 4.81-Acre lot, boasting a low site coverage ratio of just 7.6%â€" providing a versatile opportunity for owner-users or investors seeking a multi-tenant asset. The fully graveled and fenced yard provides excellent functionality for storage, fleet parking, or industrial operations. Designed for efficiency, the building includes five (5) grade loading doors (14' x 16'), 3-phase power supply, and impressive ceiling heights of 33 feet in the front and 26 feet in the back. With minimal office buildout, this property prioritizes efficient warehouse and yard space. Conveniently located with direct access from 34 Street, and positioned between Sherwood Park Freeway and Whitemud Drive, it offers seamless connectivity and is just 5 minutes from Anthony Henday Drive. Don't miss this rare opportunity to secure a well-positioned industrial property with excellent access and flexibility. Close to all Amenities & Shopping Centre. Must See !!!!!