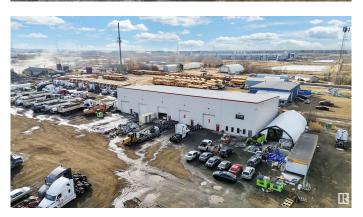

## \$6,500,000

0 Bedroom, 0.00 Bathroom, Industrial on 0.00 Acres

Southeast Industrial (Edmonton), Edmonton, AB

This prime industrial property offers a ű16,200 SF multi-bay warehouse on a 4.81-Acre lot, boasting a low site coverage ratio of just 7.6%â€" providing a versatile opportunity for owner-users or investors seeking a multi-tenant asset. The fully graveled and fenced yard provides excellent functionality for storage, fleet parking, or industrial operations. Designed for efficiency, the building includes five (5) grade loading doors (14' x 16'), 3-phase power supply, and impressive ceiling heights of 33 feet in the front and 26 feet in the back. With minimal office buildout, this property prioritizes efficient warehouse and yard space. Conveniently located with direct access from 34 Street, and positioned between Sherwood Park Freeway and Whitemud Drive, it offers seamless connectivity and is just 5 minutes from Anthony Henday Drive. Don't miss this rare opportunity to secure a well-positioned industrial property with excellent access and flexibility. Close to all Amenities & Shopping Centre. Must See !!!!!