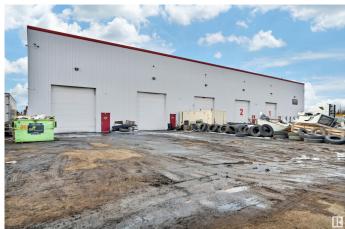

## \$6,500,000

0 Bedroom, 0.00 Bathroom, Industrial on 0.00 Acres

Southeast Industrial (Edmonton), Edmonton, AB

This prime industrial property offers a ű16,200 SF multi-bay warehouse on a 4.81-Acre lot, boasting a low site coverage ratio of just 7.6%â€" providing a versatile opportunity for owner-users or investors seeking a multi-tenant asset. The fully graveled and fenced yard provides excellent functionality for storage, fleet parking, or industrial operations. Designed for efficiency, the building includes five (5) grade loading doors (14' x 16'), 3-phase power supply, and impressive ceiling heights of 33 feet in the front and 26 feet in the back. With minimal office buildout, this property prioritizes efficient warehouse and yard space. Conveniently located with direct access from 34 Street, and positioned between Sherwood Park Freeway and Whitemud Drive, it offers seamless connectivity and is just 5 minutes from Anthony Henday Drive. Don't miss this rare opportunity to secure a well-positioned industrial property with excellent access and flexibility. Close to all Amenities & Shopping Centre. Must See !!!!!