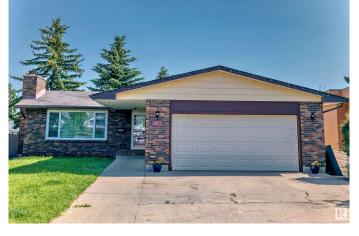

# \$468,000 - 8511 142a Avenue, Edmonton

MLS® #E4427108

## \$468,000

4 Bedroom, 2.50 Bathroom, 1,302 sqft Single Family on 0.00 Acres

Northmount (Edmonton), Edmonton, AB

Welcome to this beautifully renovated bungalow in a fantastic neighborhood! This home features kitchen with brand-new appliances and quartz countertops. It offers three bedrooms, two bathrooms, and a large basement perfect for entertainment. The huge backyard provides ample space for a garden. The sunroom is ideal for cozy evenings with family. Additionally, the windows were replaced in 2020.