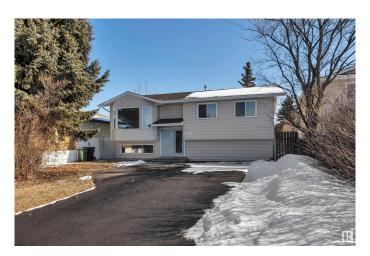

# \$423,500 - 2103 45 Street, Edmonton

MLS® #E4426999

## \$423.500

4 Bedroom, 2.00 Bathroom, 1,047 sqft Single Family on 0.00 Acres

Pollard Meadows, Edmonton, AB

Big family house, 3+2 bedrooms. Millwoods area. 1- 4 pieces bathroom in Main floor & 1- 3 pieces bathroom in the basement. Big living room and dining room, full of natural light. New vinyl flooring through out, good size Dining and Living room, kitchen connected to the replaced new wood deck. Basement completely finished with 2 bedrooms 1 -3 piece new bathroom, a den, a big family room, big laundry room, Vinyl flooring through the basement. Newly Paint. Built in 1979. A sunny large backyard, ready for the children to play and enjoy.

# **Exterior**

Exterior Wood, Metal, Stucco

Exterior Features Fenced, Flat Site, Partially Landscaped, Schools, Shopping Nearby

Roof Asphalt Shingles

Construction Wood, Metal, Stucco Foundation Concrete Perimeter