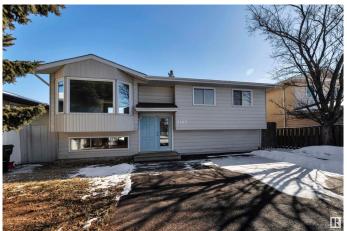

# \$423,500 - 2103 45 Street, Edmonton

MLS® #E4426999

## \$423.500

4 Bedroom, 2.00 Bathroom, 1,047 sqft Single Family on 0.00 Acres

Pollard Meadows, Edmonton, AB

Big family house, 3+2 bedrooms. Millwoods area. 1- 4 pieces bathroom in Main floor & 1- 3 pieces bathroom in the basement. Big living room and dining room, full of natural light. New vinyl flooring through out, good size Dining and Living room, kitchen connected to the replaced new wood deck. Basement completely finished with 2 bedrooms 1 -3 piece new bathroom, a den, a big family room, big laundry room, Vinyl flooring through the basement. Newly Paint. Built in 1979. A sunny large backyard, ready for the children to play and enjoy.

# **Exterior**

Exterior Wood, Metal, Stucco

Exterior Features Fenced, Flat Site, Partially Landscaped, Schools, Shopping Nearby

Roof Asphalt Shingles

Construction Wood, Metal, Stucco Foundation Concrete Perimeter