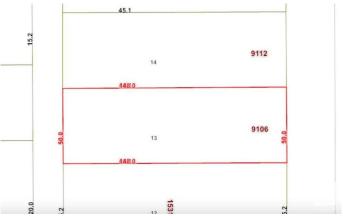

#### \$480,000

5 Bedroom, 2.00 Bathroom, 971 sqft Single Family on 0.00 Acres

Jasper Park, Edmonton, AB

Attention Families, Developers and Investors! This well-maintained home on a 50' x 148' lot in Jasper Park offers 687 sq/m of prime redevelopment potential. Featuring a double detached garage, west-facing backyard, front driveway, and rear alley access, it's ideal for families, tenants, or developers seeking their next multi-unit project. Conveniently located near West Edmonton Mall, Whitemud Drive, Downtown, and the upcoming West Valley LRT line. Don't miss this excellent opportunity!

## **Community Information**

Address 9106 153 Street

Area Edmonton

Subdivision Jasper Park
City Edmonton

County ALBERTA

Province AB

Postal Code T5R 1P6