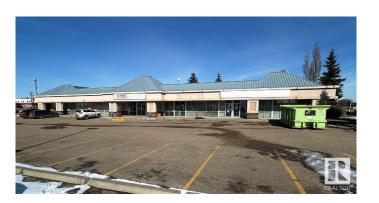

# \$0

0 Bedroom, 0.00 Bathroom, Office on 0.00 Acres

Strathcona Industrial Park, Edmonton, AB

The Annex at Centre 39 offers 5,500 sq.ft.± of premium main-floor office space, with the option to demise into two 2,750 sq.ft.± units. The layout includes five private offices, a large office area with four cubicles, two kitchens, five washrooms, a mailroom, a server room, and multiple meeting spaces. The property features scramble parking with 39 electrified stalls. Zoned for Business Employment (BE), it is suitable for professional and medical practices.