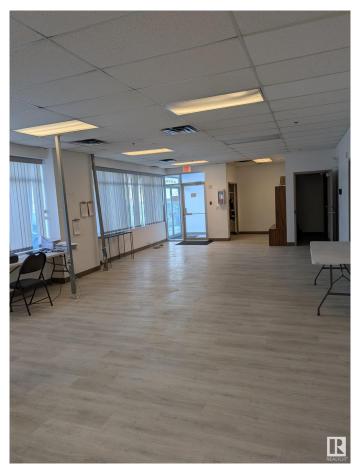

#### \$0

0 Bedroom, 0.00 Bathroom, Industrial on 0.00 Acres

Leduc Business Park, Leduc, AB

SUb-lease this 8826 ft2 with 4 dock loading bays til 30th November, 2026. Or re-negotiate a new lease with landlord.