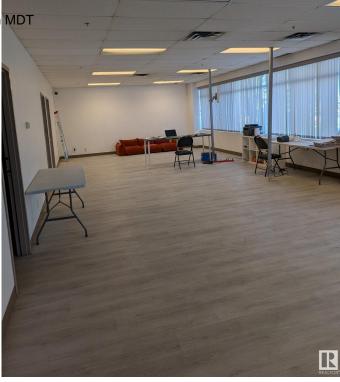

#### \$0

0 Bedroom, 0.00 Bathroom, Industrial on 0.00 Acres

Leduc Business Park, Leduc, AB

SUb-lease this 8826 ft2 with 4 dock loading bays til 30th November, 2026. Or re-negotiate a new lease with landlord.