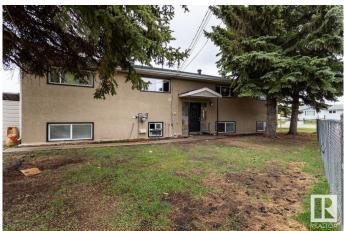

# \$399,900

2 Bedroom, 1.00 Bathroom, 1,702 sqft Condo / Townhouse on 0.00 Acres

Parkdale (Wetaskiwin), Wetaskiwin, AB

Wonderful investment opportunity in Wetaskiwin. This well maintained building offers 3- 2 bedroom units and 1-1 bedroom unit with long term tenants. Each unit has fridge, stove and dishwasher and there is coin operated laundry in the common area. Vinyl windows and newer roof, this property offers powered parking stalls and a fenced yard area with mature trees. On the edge of town and surrounded by a well established neighborhood, this property is a great addition to any portfolio.

### **Exterior**

Exterior Wood, Stucco

Exterior Features Back Lane, Corner Lot, Fenced, Flat Site, Low Maintenance Landscape,

Playground Nearby

Roof Asphalt Shingles

Construction Wood, Stucco

Foundation Concrete Perimeter