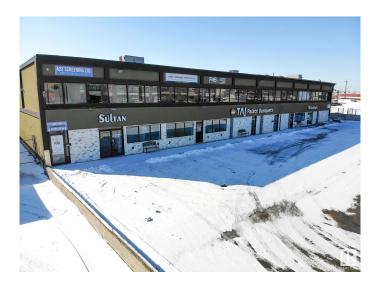

## \$5,450,000

0 Bedroom, 0.00 Bathroom, Retail on 0.00 Acres

Strathcona Industrial Park, Edmonton, AB

RECEIVERSHIP SHIP - LAND AND BUILDING ONLY. Opportunity to purchase a freestanding retail/office building totaling 25,293 sq.ft.± on 1.98 acres in South Edmonton. Owner/user possibilities and investment and future development potential. Main floor built out as a fully functioning banquet facility with multiple bars, kitchen area and bathrooms. Current configuration provides ability to separate into three separate banquet halls or offer one larger facility. Second floor consists of four separate office units with various sizes and layouts; Current Tenants include a music studio and church, with two vacant units. 1.02 acres± of surplus land beside building is fully paved and sits on corner of 34A Avenue and 93 Street; surplus land is on a separate title and included with sale.

Built in 1979