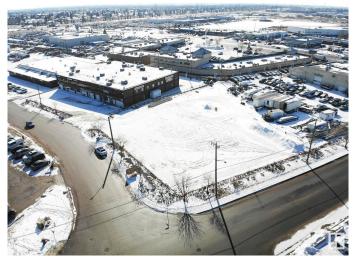

## \$5,450,000

0 Bedroom, 0.00 Bathroom, Retail on 0.00 Acres

Strathcona Industrial Park, Edmonton, AB

RECEIVERSHIP SHIP - LAND AND BUILDING ONLY. Opportunity to purchase a freestanding retail/office building totaling 25,293 sq.ft.± on 1.98 acres in South Edmonton. Owner/user possibilities and investment and future development potential. Main floor built out as a fully functioning banquet facility with multiple bars, kitchen area and bathrooms. Current configuration provides ability to separate into three separate banquet halls or offer one larger facility. Second floor consists of four separate office units with various sizes and layouts; Current Tenants include a music studio and church, with two vacant units. 1.02 acres± of surplus land beside building is fully paved and sits on corner of 34A Avenue and 93 Street; surplus land is on a separate title and included with sale.

## **Community Information**

Address 9241 34a Avenue

Area Edmonton

Subdivision Strathcona Industrial Park

City Edmonton
County ALBERTA

Province AB

Postal Code T6E 5P2