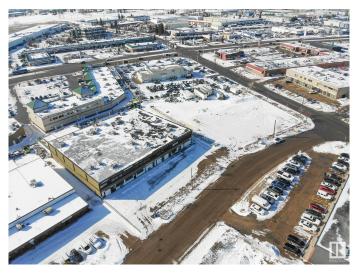

## \$5,450,000

0 Bedroom, 0.00 Bathroom, Retail on 0.00 Acres

Strathcona Industrial Park, Edmonton, AB

RECEIVERSHIP SHIP - LAND AND BUILDING ONLY. Opportunity to purchase a freestanding retail/office building totaling 25,293 sq.ft.± on 1.98 acres in South Edmonton. Owner/user possibilities and investment and future development potential. Main floor built out as a fully functioning banquet facility with multiple bars, kitchen area and bathrooms. Current configuration provides ability to separate into three separate banquet halls or offer one larger facility. Second floor consists of four separate office units with various sizes and layouts; Current Tenants include a music studio and church, with two vacant units. 1.02 acres± of surplus land beside building is fully paved and sits on corner of 34A Avenue and 93 Street; surplus land is on a separate title and included with sale.

## **Community Information**

Address 9241 34a Avenue

Area Edmonton

Subdivision Strathcona Industrial Park

City Edmonton
County ALBERTA

Province AB

Postal Code T6E 5P2