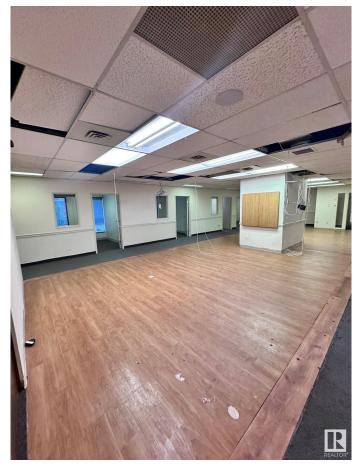

### \$2,650,000

0 Bedroom, 0.00 Bathroom, Office on 0.00 Acres

Central Mcdougall, Edmonton, AB

Situated in the vibrant neighborhood of McDougall, Edmonton, this rare two-storey freestanding office/retail building presents an excellent opportunity to own your own property at the doorstep of Edmonton's downtown. The character building offers 15,400 square feet of space above grade and includes 45 parking stalls. With approximately 125 feet of frontage along 107 Avenue, multiple entrances, and ample fenced parking, this building is well-suited for a wide variety of retail and office uses. This property is being exclusively marketed on behalf of BDO Canada Limited, in its sole capacity as Receiver of Bereket & G Holdings Ltd. and not in its personal capacity. Please note that any transaction will be on a strictly "as is, where is― basis with no representations or warranties of any nature and will be subject to the approval of the Court of King's Bench of Alberta.