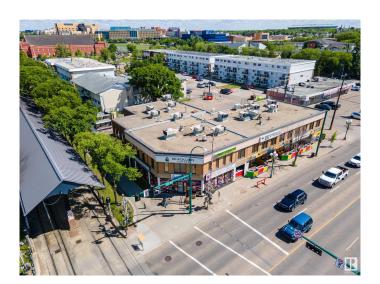

### \$2,650,000

0 Bedroom, 0.00 Bathroom, Office on 0.00 Acres

Central Mcdougall, Edmonton, AB

Situated in the vibrant neighborhood of McDougall, Edmonton, this rare two-storey freestanding office/retail building presents an excellent opportunity to own your own property at the doorstep of Edmonton's downtown. The character building offers 15,400 square feet of space above grade and includes 45 parking stalls. With approximately 125 feet of frontage along 107 Avenue, multiple entrances, and ample fenced parking, this building is well-suited for a wide variety of retail and office uses. This property is being exclusively marketed on behalf of BDO Canada Limited, in its sole capacity as Receiver of Bereket & G Holdings Ltd. and not in its personal capacity. Please note that any transaction will be on a strictly "as is, where is― basis with no representations or warranties of any nature and will be subject to the approval of the Court of King's Bench of Alberta.

## **Community Information**

Address 10709 105 Street

Area Edmonton

Subdivision Central Mcdougall

City Edmonton
County ALBERTA

Province AB

Postal Code T5H 2X3