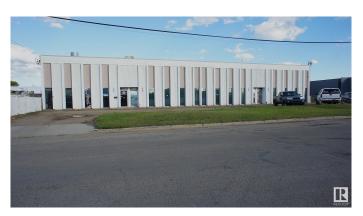

# \$1,910,000 - 12003-15 145 Street, Edmonton

MLS® #E4424874

### \$1,910,000

0 Bedroom, 0.00 Bathroom, Industrial on 0.00 Acres

Dominion Industrial, Edmonton, AB

11,400 SF freestanding 4 bay warehouse on .77 acres of land in Dominion Industrial Park. Current owner is retiring and occupies the middle two bays that will be vacated upon the winding down of his business so this would be an excellent opportunity for an owner user to own their space and enjoy the additional income from the other two tenants or an Investor looking for income producing property. Each bay has a load bearing mezzanine above the front office developments that has not been included in any sizing. Bay 1 - 2130 SF with 1 dock and 1 grade door, Bay 2 - 2790 SF with 1 grade door, Bays 3 & 4 - 3240 SF each with grade loading. Fenced and secured yard.