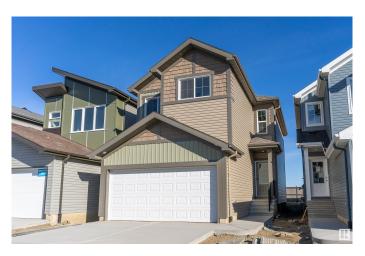

#### \$534,900

3 Bedroom, 2.50 Bathroom, 1,645 sqft Single Family on 0.00 Acres

Le Reve, Beaumont, AB

"CERTIFIED BUILT GREEN by Sterling Homes". IMMEDIATE POSSESSION. SIDE ENTRANCE TO BASEMENT..NEVER LIVED IN Single Family home in NEW COMMUNITY in Beaumont- Le Reve. 3 very good sized bedrooms, 2.5 baths, BONUS ROOM, Upstairs laundry, basement suite potential, Front Double Attached Garage. Main floor offers a practical floor design with a decent sized Living Room, a corner kitchen in the back with SS appliances and a dining room overlooking the backyard which has developer fence in place. The bonus room upstairs comes with a skylight, 3 bedrooms, 2 full baths and a laundry room. The basement has been roughed in for a future suite, and has private access from the side. All in all, your new home awaits!

#### **Essential Information**

MLS® # E4424759 Price \$534,900

Bedrooms 3
Bathrooms 2.50
Full Baths 2
Half Baths 1

Square Footage 1,645 Acres 0.00

Year Built 2024

Type Single Family

Sub-Type Detached Single Family