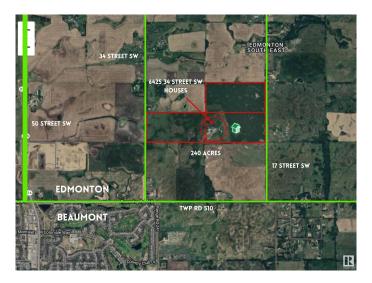

### \$10,000,000

0 Bedroom, 0.00 Bathroom, Single Family on 240.00 Acres

Edmonton South East, Edmonton, AB

Unparalleled Development Opportunity in SE Edmonton Prime 240-acre Parcel in the SE! This property comprises 3 separate 80-acre titled properties, totalling approx 240 acres. The land stretches from 34 St East to 17 St, providing a vast canvas for investment. Enjoy the convenience of being mins away from a range of shopping centres & amenities, with easy access to 41 Ave, 50 St SW and Ellerslie Rd. The location grants effortless access to both Edmonton's South and the neighbouring town of Beaumont. Anthony Henday Dr just a short 5-minute drive away, easy access to the QEII, International Airport, HWY 14, and HWY 21. Property includes a 3000 sqft modern house (2020-built) with attached garage, a 1467 sqft. renovated bungalow with detached garage, 1 original barn (1900-built), 1 heated shop (40'x80'), 1 Quonset (50'x100), 2 barns (100'x40' & 70'x25'), and multiple outbuildings. Discover the untapped potential of this stunning pieces of land, perfectly situated in SE Edmonton for residential development.