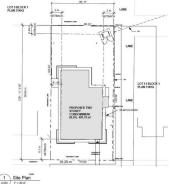

## \$157,500

0 Bedroom, 0.00 Bathroom, Land Commercial on 0.00 Acres

Recside, Wetaskiwin, AB

130' x 60' vacant lot in Wetaskiwin! Can build a single family home OR up to a 4plex with 4 legal basement suites. Preliminary plans for a 6plex available. Comes with topographic survey.

## **Additional Information**

| Date Listed    | February 27th, 2025 |
|----------------|---------------------|
| Days on Market | 33                  |
| Zoning         | Zone 80             |

1 Site Plan