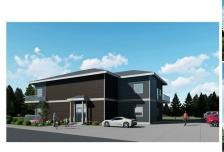

## \$157,500

0 Bedroom, 0.00 Bathroom, Land Commercial on 0.00 Acres

Recside, Wetaskiwin, AB

130' x 60' vacant lot in Wetaskiwin! Can build a single family home OR up to a 4plex with 4 legal basement suites. Preliminary plans for a 6plex available. Comes with topographic survey.

CONCEPT DRAWING (NOT FOR CONSTRUCTION)

DATA IS DEEMED RELIABLE BUT IS NOT GUARANTEED ACCURATE BY THE REALTORS® ASSOCIATION OF EDMONTON. COPYRIGHT 2025 BY THE REALTORS® ASSOCIATION OF EDMONTON. ALL RIGHTS RESERVED.Trademarks are owned or controlled by the Canadian Real Estate Association (CREA) and identify real estate professionals who are members of CREA (REALTOR®, REALTORS®) and/or the quality of services they provide (MLS®, Multiple Listing Service®)