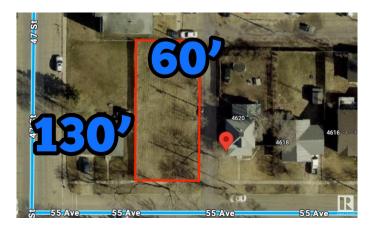

## \$157,500

0 Bedroom, 0.00 Bathroom, Land Commercial on 0.00 Acres

Recside, Wetaskiwin, AB

130' x 60' vacant lot in Wetaskiwin! Can build a single family home OR up to a 4plex with 4 legal basement suites. Preliminary plans for a 6plex available. Comes with topographic survey.

## **Additional Information**

| Date Listed    | February 27th, 2025 |
|----------------|---------------------|
| Days on Market | 33                  |
| Zoning         | Zone 80             |

1 Site Plan