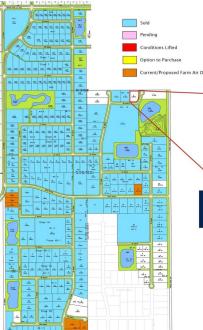

### \$1,323,000

0 Bedroom, 0.00 Bathroom, Land Commercial on 0.00 Acres

Leduc Business Park, Leduc, AB

Fully serviced industrial land. 2.52 acres. Ready for immediate development. Build to your exact requirements. Property taxes ~half of the City of Edmonton's. Medium Industrial zoning allows for significant flexibility in use. Build to suite options available. Lots are stripped and graded. Excellent geotechnical qualities. High development standards ensure long term integrity. Access to High Load Corridor. Easy access to the Edmonton International Airport.

## **Community Information**

| 3402 79 Avenue      |
|---------------------|
| Leduc               |
| Leduc Business Park |
| Leduc               |
| ALBERTA             |
|                     |

1 Lot Available 2.52 acres ± Province AB Postal Code T9E 0Z5