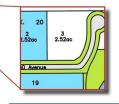

### \$1,323,000

0 Bedroom, 0.00 Bathroom, Land Commercial on 0.00 Acres

Leduc Business Park, Leduc, AB

Fully serviced industrial land. 2.52 acres. Ready for immediate development. Build to your exact requirements. Property taxes ~half of the City of Edmonton's. Medium Industrial zoning allows for significant flexibility in use. Build to suite options available. Lots are stripped and graded. Excellent geotechnical qualities. High development standards ensure long term integrity. Access to High Load Corridor. Easy access to the Edmonton International Airport.

## **Community Information**

| 3402 79 Avenue      |
|---------------------|
| Leduc               |
| Leduc Business Park |
| Leduc               |
| ALBERTA             |
|                     |

1 Lot Available 2.52 acres ± Province AB Postal Code T9E 0Z5