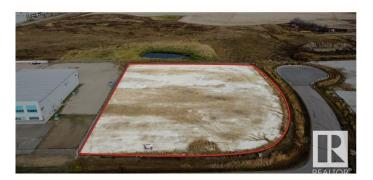

### \$1,323,000

0 Bedroom, 0.00 Bathroom, Land Commercial on 0.00 Acres

Leduc Business Park, Leduc, AB

Fully serviced industrial land. 2.52 acres. Ready for immediate development. Build to your exact requirements. Property taxes ~half of the City of Edmonton's. Medium Industrial zoning allows for significant flexibility in use. Build to suite options available. Lots are stripped and graded. Excellent geotechnical qualities. High development standards ensure long term integrity. Access to High Load Corridor. Easy access to the Edmonton International Airport.

## **Community Information**

| 3402 79 Avenue      |
|---------------------|
| Leduc               |
| Leduc Business Park |
| Leduc               |
| ALBERTA             |
|                     |

1 Lot Available 2.52 acres ± Province AB Postal Code T9E 0Z5