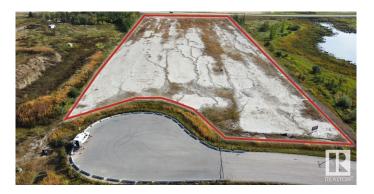

### \$2,724,750

0 Bedroom, 0.00 Bathroom, Land Commercial on 0.00 Acres

Leduc Business Park, Leduc, AB

Fully services industrial land. 5.19 acres -Ready for immediate development. Build to your exact requirements. Property taxes ~half of the city of Edmonton's. Medium industrial zoning allows for significant flexibility in use. Build to suit options available. Lots are stripped and graded. Excellent geotechnical qualities. High development standards ensure long term integrity. Access to high load corridor. Easy access to Edmonton International Airport.