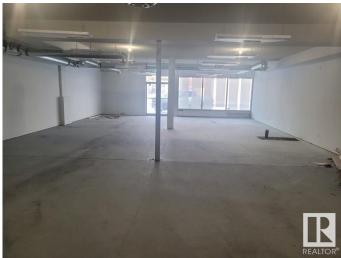

#### \$0

0 Bedroom, 0.00 Bathroom, Retail on 0.00 Acres

Glenwood (Edmonton), Edmonton, AB

Attention retail tenants! Welcome to the 10054 158th Street Plaza, conveniently situated just off Stony Plain with excellent visibility along 158th Street. Adjacent to Hot Wok Restaurant and Daycare, this space is in shell condition and ready for immediate occupancy. With mixed-use zoning, a variety of uses are permitted. Ideal tenancies include pharmacies, general retail stores, professional services, convenience stores, and medical services. Tenant incentives are available! Net Rent starting at \$19 per square foot. Additional rent estimate for 2024 is \$7 per square foot!