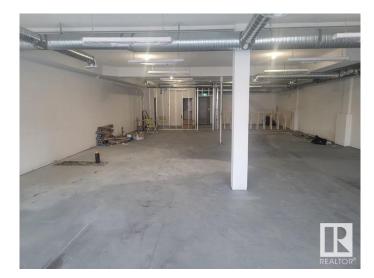

#### \$0

0 Bedroom, 0.00 Bathroom, Retail on 0.00 Acres

Glenwood (Edmonton), Edmonton, AB

Attention retail tenants! Welcome to the 10054 158th Street Plaza, conveniently situated just off Stony Plain with excellent visibility along 158th Street. Adjacent to Hot Wok Restaurant and Daycare, this space is in shell condition and ready for immediate occupancy. With mixed-use zoning, a variety of uses are permitted. Ideal tenancies include pharmacies, general retail stores, professional services, convenience stores, and medical services. Tenant incentives are available! Net Rent starting at \$19 per square foot. Additional rent estimate for 2024 is \$7 per square foot!