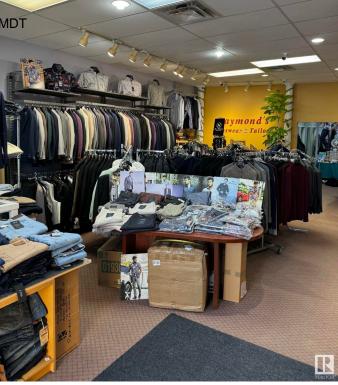

#### \$295,000

0 Bedroom, 0.00 Bathroom, Business on 0.00 Acres

Hudson, Edmonton, AB

Take ownership of a well-established and reputable tailoring business that has been successfully operating for over 20 years. This turnkey opportunity comes with a loyal clientele, a strong reputation for quality craftsmanship, and a fully equipped workspace, making it ideal for an experienced tailor or entrepreneur looking to step into a thriving business. The sale includes all inventory, furniture, and equipment, ensuring a seamless transition for the new owner. Located in a high-visibility area with steady foot traffic, this business offers excellent growth potential. Whether you're looking to expand your existing operations or start fresh with a proven and profitable venture.