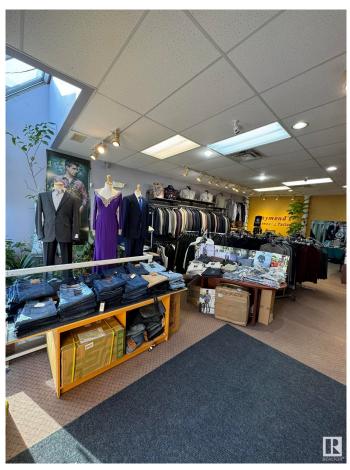

#### \$295,000

0 Bedroom, 0.00 Bathroom, Business on 0.00 Acres

Hudson, Edmonton, AB

Take ownership of a well-established and reputable tailoring business that has been successfully operating for over 20 years. This turnkey opportunity comes with a loyal clientele, a strong reputation for quality craftsmanship, and a fully equipped workspace, making it ideal for an experienced tailor or entrepreneur looking to step into a thriving business. The sale includes all inventory, furniture, and equipment, ensuring a seamless transition for the new owner. Located in a high-visibility area with steady foot traffic, this business offers excellent growth potential. Whether you're looking to expand your existing operations or start fresh with a proven and profitable venture.