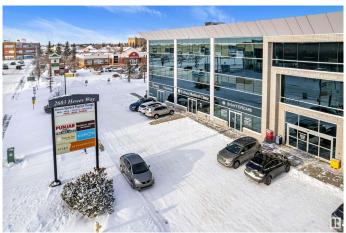

#### \$299,900

0 Bedroom, 0.00 Bathroom, Office on 0.00 Acres

Mill Woods Town Centre, Edmonton, AB

Prime second-floor office space for sale in a highly sought-after location. Offering 4 offices, out of which 1 can be converted into a meeting room suitable for a round table setup that can accommodate important client discussions or team brainstorming sessions, a kitchenette, and a welcoming reception area. The wheelchair-accessible building with elevators is ideal for immigration consultancy services, law firms, accounting firms, medical practices, or general office use. Conveniently situated in front of ETS bus station, across from Mill Woods town centre, and within walking distance to banks, restaurants, pharmacies and other essential amenities, The condo fee covers heat, air conditioning, power, water, building maintenance and underground heated titled parking. Don't miss the opportunity to secure a well-equipped, strategically located office space!!