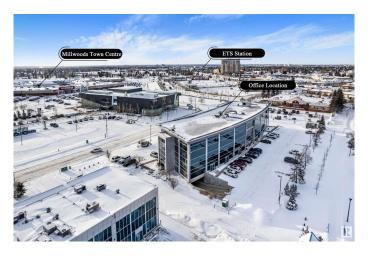

#### \$299,900

0 Bedroom, 0.00 Bathroom, Office on 0.00 Acres

Mill Woods Town Centre, Edmonton, AB

Prime second-floor office space for sale in a highly sought-after location. Offering 4 offices, out of which 1 can be converted into a meeting room suitable for a round table setup that can accommodate important client discussions or team brainstorming sessions, a kitchenette, and a welcoming reception area. The wheelchair-accessible building with elevators is ideal for immigration consultancy services, law firms, accounting firms, medical practices, or general office use. Conveniently situated in front of ETS bus station, across from Mill Woods town centre, and within walking distance to banks, restaurants, pharmacies and other essential amenities, The condo fee covers heat, air conditioning, power, water, building maintenance and underground heated titled parking. Don't miss the opportunity to secure a well-equipped, strategically located office space!!

## **Community Information**

Address 207 2603 Hewes Way Nw

Area Edmonton

Subdivision Mill Woods Town Centre

City Edmonton
County ALBERTA

Province AB

Postal Code T6L 6W6