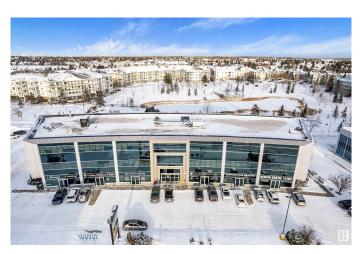

#### \$299,900

0 Bedroom, 0.00 Bathroom, Office on 0.00 Acres

Mill Woods Town Centre, Edmonton, AB

Prime second-floor office space for sale in a highly sought-after location. Offering 4 offices, out of which 1 can be converted into a meeting room suitable for a round table setup that can accommodate important client discussions or team brainstorming sessions, a kitchenette, and a welcoming reception area. The wheelchair-accessible building with elevators is ideal for immigration consultancy services, law firms, accounting firms, medical practices, or general office use. Conveniently situated in front of ETS bus station, across from Mill Woods town centre, and within walking distance to banks, restaurants, pharmacies and other essential amenities, The condo fee covers heat, air conditioning, power, water, building maintenance and underground heated titled parking. Don't miss the opportunity to secure a well-equipped, strategically located office space!!