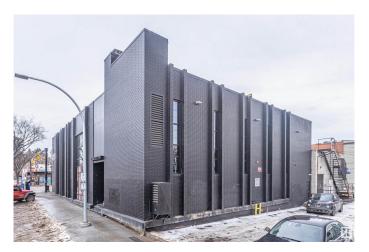

#### \$3,950,000

0 Bedroom, 0.00 Bathroom, Office on 0.00 Acres

Garneau, Edmonton, AB

Unique opportunity to purchase the historic Merchants Block, a highly coveted retail/office building fronting Whyte Avenue with exposure to 25,100 vehicles per day. This architecturally prominent building offers retailers and professionals a rare opportunity to secure a high exposure, corner location in Edmonton's trendiest shopping corridor. 12,670 sq.ft.± over three floors consisting of main floor retail space and two floors of developed space suitable for a wide number of professional or medical users. Ample rear and dedicated parking stalls. Rare street front customer parking opportunities along 108 Street. Immediate access to numerous restaurants, shops, bus/LRT stations, and running/biking trails in the River Valley. In 2019, the Base Building underwent extensive upgrades totaling \$500,000 in investment.