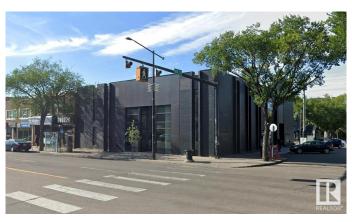

# \$3,950,000 - 10802 82 Avenue, Edmonton

MLS® #E4421391

#### \$3,950,000

0 Bedroom, 0.00 Bathroom, Office on 0.00 Acres

Garneau, Edmonton, AB

Unique opportunity to purchase the historic Merchants Block, a highly coveted retail/office building fronting Whyte Avenue with exposure to 25,100 vehicles per day. This architecturally prominent building offers retailers and professionals a rare opportunity to secure a high exposure, corner location in Edmonton's trendiest shopping corridor. 12,670 sq.ft.± over three floors consisting of main floor retail space and two floors of developed space suitable for a wide number of professional or medical users. Ample rear and dedicated parking stalls. Rare street front customer parking opportunities along 108 Street. Immediate access to numerous restaurants, shops, bus/LRT stations, and running/biking trails in the River Valley. In 2019, the Base Building underwent extensive upgrades totaling \$500,000 in investment.