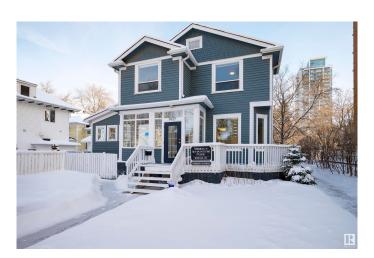

#### \$899,900

2 Bedroom, 2.00 Bathroom, 2,307 sqft Single Family on 0.00 Acres

Downtown (Edmonton), Edmonton, AB

Discover a mixed-use property in a prime Downtown/Grandin location. This unique house, zoned CB2, combines professional and residential space. Features updated plumbing, electrical systems, and a reinforced foundation. The main floor, currently a medical office, includes 6 offices with plumbing, 1 without plumbing, and a reception area. Ideal for professional offices, esthetics, daycare, or other commercial uses. The upper level has a 2-bedroom loft with separate access, perfect for live-up, work-down or additional commercial space. Situated on a 50x150 lot, suitable for future redevelopment with parking for up to 8 vehicles. Handicap accessible and one block from River Valley access, within walking distance to Edmonton General Hospital and downtown amenities, including LRT station. Don't miss this rare opportunity.

Acres 0.00 Year Built 1916

Type Single Family

Sub-Type Detached Single Family

Style 2 Storey
Status Active

#### **Exterior**

Exterior Wood

Exterior Features Back Lane, Commercial, Fenced, Public Transportation, Schools,

**Shopping Nearby** 

Roof Asphalt Shingles

Construction Wood

Foundation Concrete Perimeter