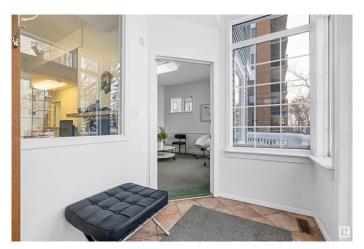

#### \$899,900

2 Bedroom, 2.00 Bathroom, 2,307 sqft Single Family on 0.00 Acres

Downtown (Edmonton), Edmonton, AB

Discover a mixed-use property in a prime Downtown/Grandin location. This unique house, zoned CB2, combines professional and residential space. Features updated plumbing, electrical systems, and a reinforced foundation. The main floor, currently a medical office, includes 6 offices with plumbing, 1 without plumbing, and a reception area. Ideal for professional offices, esthetics, daycare, or other commercial uses. The upper level has a 2-bedroom loft with separate access, perfect for live-up, work-down or additional commercial space. Situated on a 50x150 lot, suitable for future redevelopment with parking for up to 8 vehicles. Handicap accessible and one block from River Valley access, within walking distance to Edmonton General Hospital and downtown amenities, including LRT station. Don't miss this rare opportunity.

#### Interior

Appliances Hood Fan, Refrigerator, Stove-Electric

Heating Forced Air-2, Natural Gas

Stories 2

Has Basement Yes

Basement Full, Unfinished