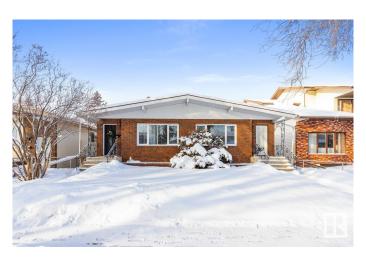

## \$1,075,000

3 Bedroom, 3.00 Bathroom, 2,129 sqft Single Family on 0.00 Acres

Bonnie Doon, Edmonton, AB

Located just one block from the Millcreek Ravine and only 5 minutes from downtown Edmonton, this immaculate side-by-side duplex offers incredible potential in the thriving Bonnie Doon market. With long term tenants on both sides, each unit spans approximately 1064 sq ft and includes 3 spacious bedrooms. 9428 features a large 16'X16' deck, complete with French doors leading into a cozy den, plus a west-facing backyard perfect for sunsets. Sitting on a massive 50'X171' lot with a quad garage, this property is in a prime location, with the surrounding area seeing increasing values. The north side of the duplex has been lovingly maintained by the same tenants for several years and includes a finished basement and a second kitchen. With Edmonton's current investor market booming, this is an exceptional opportunity to capitalize on high-demand real estate in one of the city's most desirable neighborhoods.