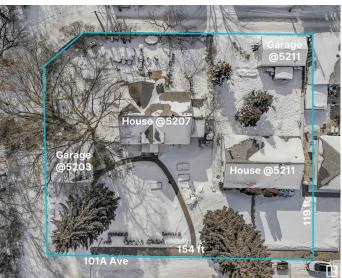

## \$926,175

0 Bedroom, 0.00 Bathroom, Land Commercial on 0.00 Acres

Fulton Place, Edmonton, AB

**INVESTORS & BUILDERS!** Incredible development opportunity in Fulton Place! A rare 4 adjacent lots totaling 1683 SQM, zoned RS (Small Scale Residential) Total Lot dimensions: 154ft wide x 119ft deep. Perfect for multi-residential, dream homes, duplexes, townhouses, basement suites, garage/garden suites, or a multi-family infill. Two existing bungalows with garages and month-to-month renters offer immediate cash flow while you plan your project. Ideally located minutes from downtown, within walking distance to Capilano Mall, and close to Gold Bar Park, river valley trails, Rundle Park, and Hardisty Fitness Centre. Top schools like Hardisty, McEwan, and King's College add to its appeal. A prime opportunity in a thriving, well-connected communityâ€"don't miss your chance to invest in Fulton Place! To be sold with adjacent lot 5211 101A Ave for \$1,325,000.

## **Community Information**

| Address     | 5203-5209 101a Avenue |
|-------------|-----------------------|
| Area        | Edmonton              |
| Subdivision | Fulton Place          |
| City        | Edmonton              |
| County      | ALBERTA               |
| Province    | AB                    |
| Postal Code | T6A 0L7               |