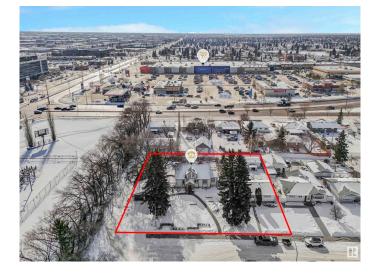

## \$926,175

0 Bedroom, 0.00 Bathroom, Land Commercial on 0.00 Acres

Fulton Place, Edmonton, AB

**INVESTORS & BUILDERS!** Incredible development opportunity in Fulton Place! A rare 4 adjacent lots totaling 1683 SQM, zoned RS (Small Scale Residential) Total Lot dimensions: 154ft wide x 119ft deep. Perfect for multi-residential, dream homes, duplexes, townhouses, basement suites, garage/garden suites, or a multi-family infill. Two existing bungalows with garages and month-to-month renters offer immediate cash flow while you plan your project. Ideally located minutes from downtown, within walking distance to Capilano Mall, and close to Gold Bar Park, river valley trails, Rundle Park, and Hardisty Fitness Centre. Top schools like Hardisty, McEwan, and King's College add to its appeal. A prime opportunity in a thriving, well-connected communityâ€"don't miss your chance to invest in Fulton Place! To be sold with adjacent lot 5211 101A Ave for \$1,325,000.

## **Community Information**

| Address     | 5203-5209 101a Avenue |
|-------------|-----------------------|
| Area        | Edmonton              |
| Subdivision | Fulton Place          |
| City        | Edmonton              |
| County      | ALBERTA               |
| Province    | AB                    |
| Postal Code | T6A 0L7               |