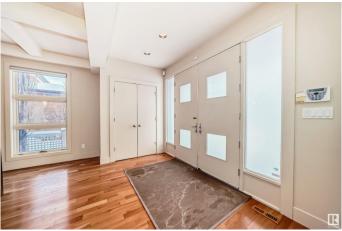

#### \$2,995,000

4 Bedroom, 3.50 Bathroom, 2,834 sqft Single Family on 0.00 Acres

Parkview, Edmonton, AB

Custom built 2 storey sits on a 80 X 120 foot lot with one of the best view of RIVER VALLEY, DOWNTOWN, UNIVERSITY.. Custom built for owners. Coffered ceilings, granite counters, walk in closet in primary, wine room in basement and huge basement windows. Main and upper floors windows are gorgeous to take advantage of views.... east front west back.... 4713 square feet of living area Oversize 32 x 25 ft garage with drain. Breezeway area is not included in square footage by list simple. Check out virtual tour!!