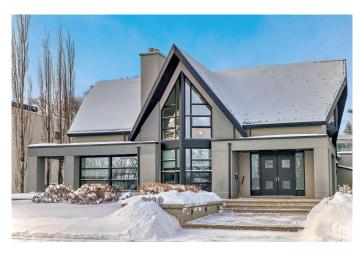

# \$2,995,000 - 9130 Valleyview Drive, Edmonton

MLS® #E4420053

#### \$2,995,000

4 Bedroom, 3.50 Bathroom, 2,834 sqft Single Family on 0.00 Acres

Parkview, Edmonton, AB

Custom built 2 storey sits on a 80 X 120 foot lot with one of the best view of RIVER VALLEY, DOWNTOWN, UNIVERSITY.. Custom built for owners. Coffered ceilings, granite counters, walk in closet in primary, wine room in basement and huge basement windows. Main and upper floors windows are gorgeous to take advantage of views.... east front west back.... 4713 square feet of living area Oversize 32 x 25 ft garage with drain. Breezeway area is not included in square footage by list simple. Check out virtual tour!!