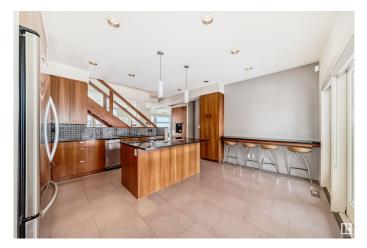

#### \$2,995,000

4 Bedroom, 3.50 Bathroom, 2,834 sqft Single Family on 0.00 Acres

Parkview, Edmonton, AB

Custom built 2 storey sits on a 80 X 120 foot lot with one of the best view of RIVER VALLEY, DOWNTOWN, UNIVERSITY.. Custom built for owners. Coffered ceilings, granite counters, walk in closet in primary, wine room in basement and huge basement windows. Main and upper floors windows are gorgeous to take advantage of views.... east front west back.... 4713 square feet of living area Oversize 32 x 25 ft garage with drain. Breezeway area is not included in square footage by list simple. Check out virtual tour!!