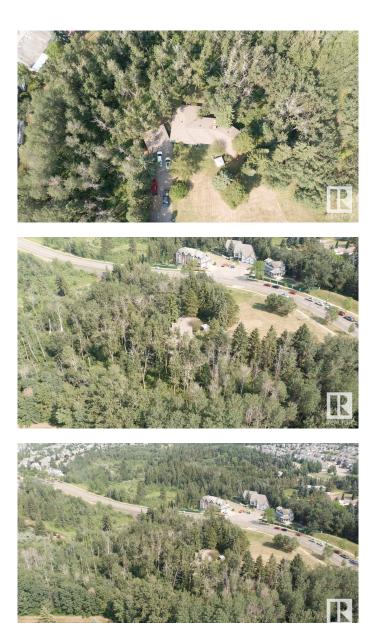

### \$1,350,000

0 Bedroom, 0.00 Bathroom, Land Commercial on 0.00 Acres

Blackburne, Edmonton, AB

OASIS IN THE HEART OF EDMONTON! Looking for the privacy of an acreage in the city? WELCOME to Blackburn in its convenient location of SW Edmonton. This 2.67 acre (116,305 sqft) lot is situated well within city limits and borders tranguil creeks and mature trees. The North, East and part West sides of the property are surrounded by an environmental reserve. Excellent access to Anthony Henday, and all amenities. Property has RM zoning! The property has excellent potential to redevelop land with low rise residential or commercial space. Building pocket of this lot is 14,585 sqft. This one of a kind opportunity doesn't come often. Tranquility lives here.