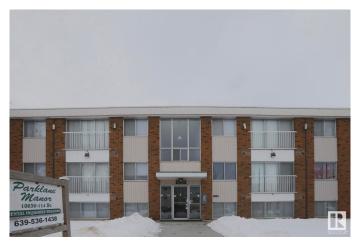

# \$3,125,000 - 10630 114 Street Nw, Edmonton

MLS® #E4419697

## \$3,125,000

0 Bedroom, 0.00 Bathroom, Multi-Family Commercial on 0.00 Acres

Queen Mary Park, Edmonton, AB

This 23 suite apartment is located in the neighborhood of Queen Mary Park. Full tenancy. Five (5)- bachelor, Twelve (12) -1 Bedroom & six (6) -2 bedrooms suites. Three (3) story building, level 2 & 3 have Juliet balconies. 23 energized parking stalls. The building is well maintained and has the following IMPROVEMENTS completed; installation of Juliet balconies in 2022, new roof 2023, 10 of 23 suites completely renovated, common areas renovations in 2024, new intercom & security system, entry door, 8 windows replaced. Common area renovations in 2024 including painting of hallways, light fixture replacement and hardware. Main floor Laundry, two washers & dryers, Boiler hot water heating. All suites with 3 appliances. Rental increases scheduled for 2025. The building is close to transit on 107 ave, shopping, grocery, walking distance to the Brewery District, Grant MacEwan and the downtown Ice District. An Excellent Investment opportunity.