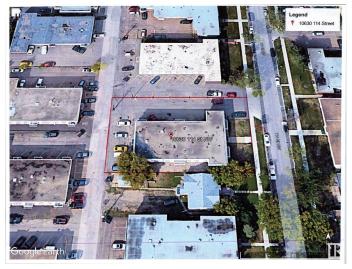

# \$3,125,000 - 10630 114 Street Nw, Edmonton

MLS® #E4419697

# **Community Information**

Address 10630 114 Street Nw

Area Edmonton

Subdivision Queen Mary Park

City Edmonton
County ALBERTA

Province AB

Postal Code T5H 3J9