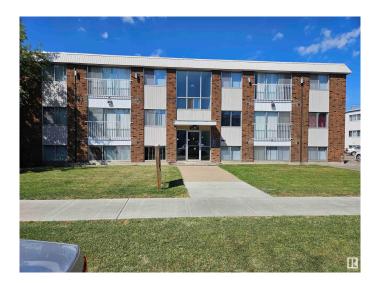

# \$3,125,000 - 10630 114 Street Nw, Edmonton

MLS® #E4419697

## \$3,125,000

0 Bedroom, 0.00 Bathroom, Multi-Family Commercial on 0.00 Acres

Queen Mary Park, Edmonton, AB

This 23 suite apartment is located in the neighborhood of Queen Mary Park. Full tenancy. Five (5)- bachelor, Twelve (12) -1 Bedroom & six (6) -2 bedrooms suites. Three (3) story building, level 2 & 3 have Juliet balconies. 23 energized parking stalls. The building is well maintained and has the following IMPROVEMENTS completed; installation of Juliet balconies in 2022, new roof 2023, 10 of 23 suites completely renovated, common areas renovations in 2024, new intercom & security system, entry door, 8 windows replaced. Common area renovations in 2024 including painting of hallways, light fixture replacement and hardware. Main floor Laundry, two washers & dryers, Boiler hot water heating. All suites with 3 appliances. Rental increases scheduled for 2025. The building is close to transit on 107 ave, shopping, grocery, walking distance to the Brewery District, Grant MacEwan and the downtown Ice District. An Excellent Investment opportunity.