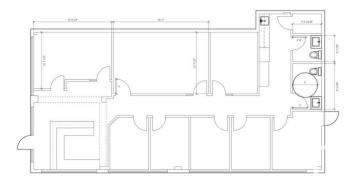

#### **\$0**

0 Bedroom, 0.00 Bathroom, Retail on 0.00 Acres

Willow Park\_LEDU, Leduc, AB

Prime high-traffic location in the heart of Leduc on 50th Street! This 1,774 sq. ft. space in a bustling strip mall is perfect for office, retail, or daycare use. Currently built out for office functionality, it features a reception area, boardroom, file room, 9 private offices, a kitchenette/coffee bar, 2 washrooms, and a secure outdoor storage area. The layout is flexible, with removable office walls to create larger spaces if needed. As a corner unit, it boasts excellent street exposure, abundant natural light from south-facing windows, and is ideal for prominent signage. The complex also offers ample parking for staff and clients.