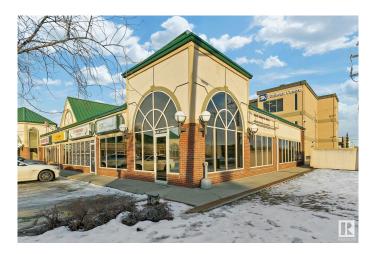

#### **\$0**

0 Bedroom, 0.00 Bathroom, Retail on 0.00 Acres

Willow Park\_LEDU, Leduc, AB

Prime high-traffic location in the heart of Leduc on 50th Street! This 1,774 sq. ft. space in a bustling strip mall is perfect for office, retail, or daycare use. Currently built out for office functionality, it features a reception area, boardroom, file room, 9 private offices, a kitchenette/coffee bar, 2 washrooms, and a secure outdoor storage area. The layout is flexible, with removable office walls to create larger spaces if needed. As a corner unit, it boasts excellent street exposure, abundant natural light from south-facing windows, and is ideal for prominent signage. The complex also offers ample parking for staff and clients.