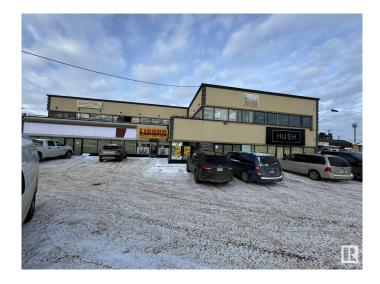

# \$0 - 102 16220 Stony Plain Road, Edmonton

MLS® #E4418800

### **\$0**

0 Bedroom, 0.00 Bathroom, Retail on 0.00 Acres

Britannia Youngstown, Edmonton, AB

PERFECT LOCATION TO BE PART A VIBRANT COMMUNITY RIGHT ON STONY PLAIN RD AND 162 ST, 1800sf SPACE IS AVAILABLE FOR LEASE ON THE MAIN LEVEL, THIS BUILDING ALREADY HAS LONG TERRM TENANTS, A DAYCARE IS IN THE PROCESS NEXT DOOR, MANY OPTIONS TO EXPLORE FOR WHAT TYPE OF BUSINESS YOU LIKE TO RUN, OPEN UP YOUR OWN BUSINESS OR FRANCHISE. SURROUNDED BY A LOT OF RESIDENTIAL AREA, SCHOOLS, TRANSPORT, MINUTES AWAY FROM WEST EDMONTON MALL, SUPERSTORE, WALLMART AND HOTELS, EASY ACCESS TO HENDAY, 170TH ST AND MAYFIELD RD.